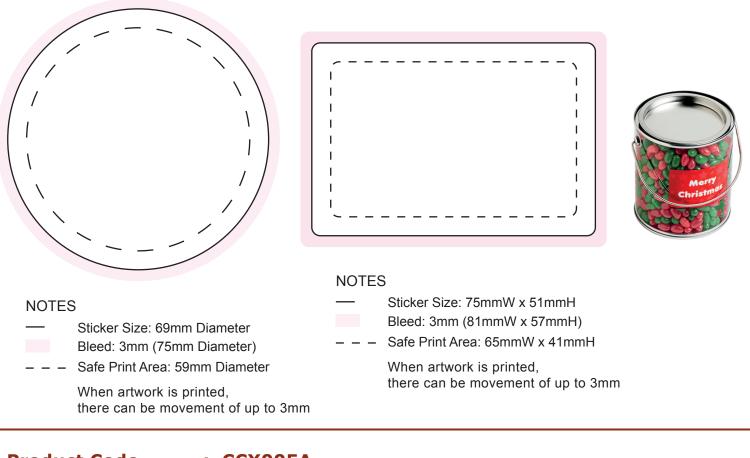

## ART APPROVAL

All colours used in this document are indicative only and they may vary across a variety of printing techniques and confectionery

Sticker on Lid 100%

Sticker Body 100%

| Product Code  | : CCX005A                                               |
|---------------|---------------------------------------------------------|
| Description   | : Big PVC bucket filled with 950g Christmas Jelly Beans |
| Order#        | :                                                       |
| Company Name  | :                                                       |
| Contact       | :                                                       |
| Sticker Size  | : 75mmW x 51mmH (Body), 69mm diameter (Lid)             |
| Print Colour  | Customer must provide PMS Colour print guide            |
| Quantity      |                                                         |
| Delivery Date | : Delivered to                                          |
|               |                                                         |